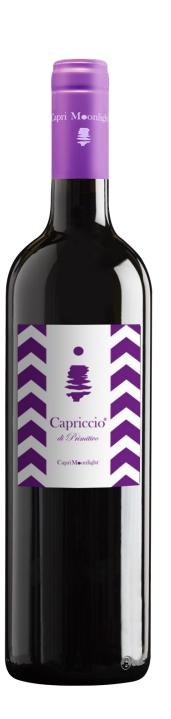

## **Capriccio of Primitivo** Primitivo Campania I.G.P

A red wine with a full-bodied flavor, the intense aroma is rich in primary aromas and is fragrant, hints of blackberry and red and black berry fruit that are accompanied by flowers with a touch of pepper. An ideal wine to pair with full-bodied dishes.

## Capriccio

**Type** Primitivo Campania I.G.P.

**Grapes** Primitivo 100%

Area of production District of Caserta

System of cultivation
Cordone Speronato

Harvest Manual

**Refinament** Steel and bottles

**Temperature** 24° - 26° C